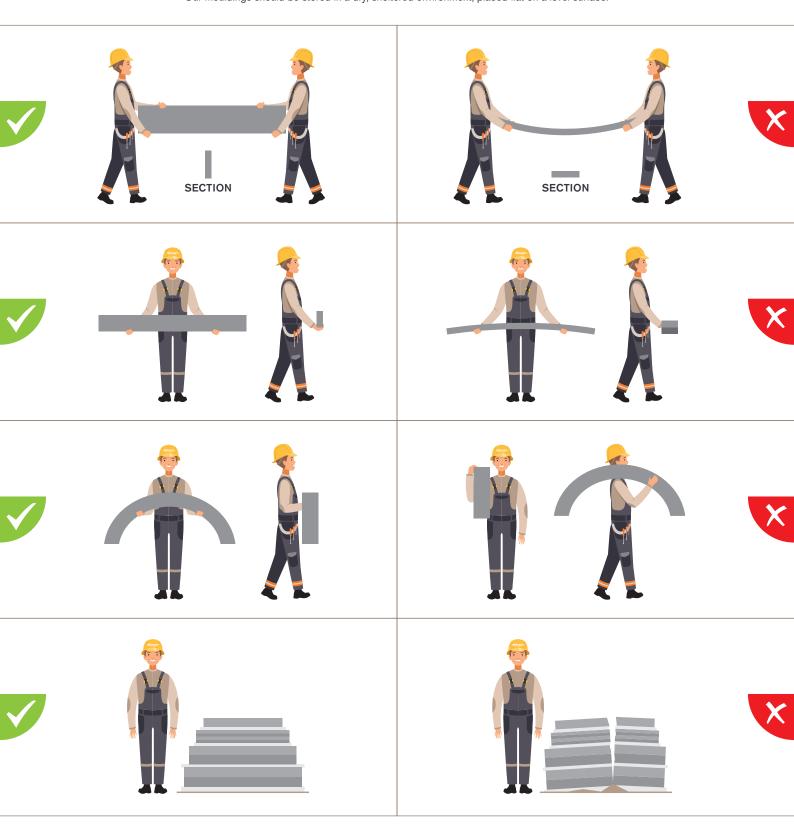

## **GUIDE TO HANDLING AND STORAGE OF DEKOPRO MOULDINGS**

Our mouldings are delicate and require careful handling. Please review the images on this page and adhere to the guidelines for lifting and relocating DEKOPRO mouldings. Uncontrolled bending of certain mouldings can lead to fractures. To minimize bending, always transport them in the correct manner, holding them on their sides as depicted below.

If you must transport them flat, ensure there is support in the middle of the piece, and share the load with a second person, taking care to minimize bending. Do not install any element that displays visible fractures and reach out to DEKOPRO for guidance.

Our mouldings should be stored in a dry, sheltered environment, placed flat on a level surface.